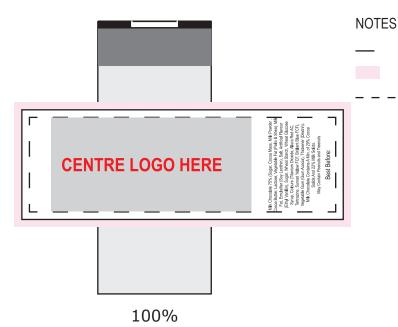

## ART APPROVAL

All colours used in this document are indicative only and they may vary across a variety of printing techniques and confectionery

Logo will be aligned centrally to the flip lid
Ingredients must be accommodated on sticker

Bleed: 2mm
Safe Print Area: WITHIN 3mm of edge of label
When artwork is printed,
there can be movement of up to 3mm

Wrapper Size: 85mmW x 29mmH

Image Impression Only NOT to Scale

Product Code : CC062C

Description : Flip Lid Tube filled with 35g mini M&Ms